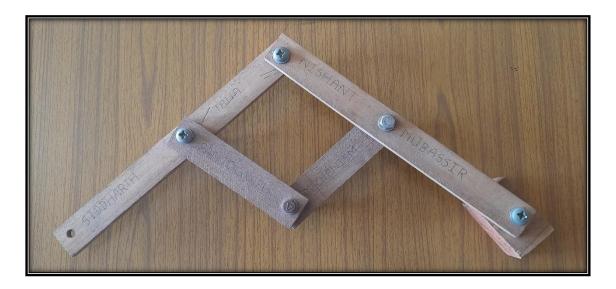

## Pantograph

| Name of Facility Created: | Pantograph                                 |
|---------------------------|--------------------------------------------|
| Name of The Faculty:      | Mr. Girish Bramhakshatriya                 |
| Facility Created:         | Winter 2018                                |
| Associated Subject:       | Kinematics and Theory of Machine (3131906) |

## **Purpose:**

To explain concept of pantograph, which is an instrument used to reproduce to an enlarged or a reduced scale and as exactly as possible the path described by a given point.