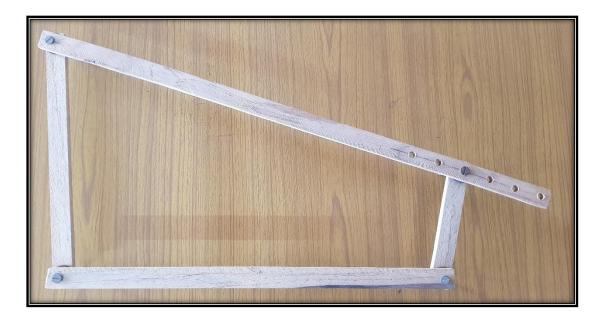

## Four Bar Chain Mechanism

| Name of Facility Created: | Four Bar Chain Mechanism                   |
|---------------------------|--------------------------------------------|
| Name of The Faculty:      | Mr. Girish Bramhakshatriya                 |
| Facility Created:         | Winter 2018                                |
| Associated Subject:       | Kinematics and Theory of Machine (3131906) |

## **Purpose:**

To explain about kinematic link, Kinematic Joint, Kinematic Pair, Kinematic Chain, Degree of Freedom, Relative Motion Between Link, Structure, Mechanism, Inversion, Grashoff's Law etc..