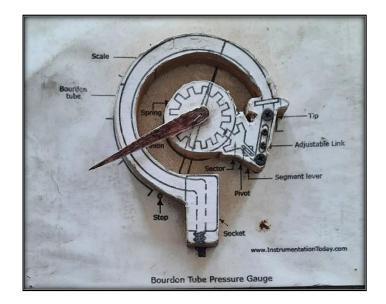

## **Bourdon Tube Pressure Gauge**

| Name of Facility Created: | Bourdon Tube Pressure Gauge                    |
|---------------------------|------------------------------------------------|
| Name of The Faculty:      | Mr. Ankit Solanki                              |
| Facility Created:         | Summer 2019                                    |
| Associated Subject:       | Mechanical Measurement and Metrology (3141901) |

## **Purpose:**

To explain component and working principal of bourdon tube pressure gauge, which is used to measure pressure of liquids and gases of all kinds, including steam, water, and air.